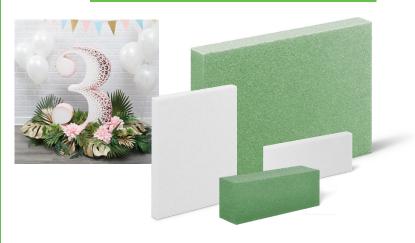

#### Blocks/Sheets

Available in 3" to 108" length, 2" to 24" width, and 1/2" to 8" thick.