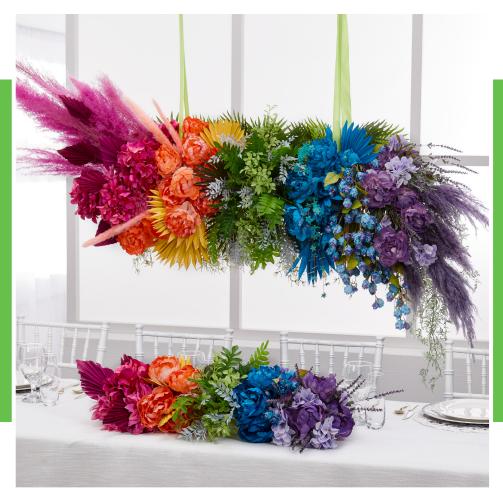

#### A FoM Unlike Any Other®

- Open-cell structure that is lightweight and great for holding silk flower stems, heavy-stemmed naturals and floral picks in place
- · Great for poking, picking, cutting, shaping and painting
- Ideal for any event or floral display, large structure or dimensional décor

### A FōM Unlike Any Other®

Cut it, shape it, paint it, and sculpt it into a unique design that is ideal for any floral or craft project. FloraCraft FōM is available in white and green, and in a varying collection of shapes and sizes, making it the perfect foundation for any project, both indoor and outdoor—Plus it's made with recycled plastic!