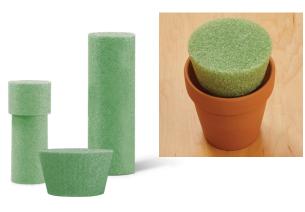

" to 24" diameter and 1/2" to 3" thick.

#### Blocks/Sheets



Available in 3" to 108" length, 2" to 24" width, and 1/2" to 8" thick.

#### Cones



Available in 4" to 36" sizes.

#### Cubes



Available in 2" to 8" sizes.

#### Eggs



Available in 1" to 6" sizes.

#### Crosses



Available in 6" to 48" sizes.

#### Square & Round Cake Forms



Available in 6" to 18" width and 3" or 4" thick.

#### Wreaths



Available in 3-1/2" to 36" diameter and 3/4" to 3" thick.



#### Extruded Wreaths & Hearts



Available in 8" to 18" sizes.

#### Rods





Available in 24" or 36" lengths and 1" to 6" diameter. (Also available in extruded FōM)

#### Reinforced Shapes



Reinforced with twine, metal banding or paint.

#### Hearts



Available open or closed in 3.5" to 24" sizes.

#### Vase Inserts



3 styles; memorial, container and vase.

#### Specialty Shapes



FloraCraft fabricates hundreds of other FōM shapes and sizes including stars, letters, numbers, emblems, and traditional commemorative shapes.



Scan for more information on our complete product line and for additional floral design project ideas.

© 2024 FloraCraft Corporation