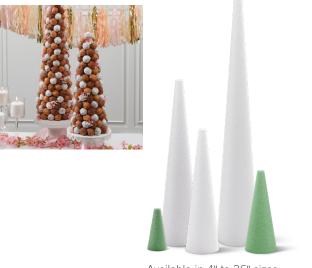

sional décor



### A FōM Unlike Any Other®

Cut it, shape it, paint it, and sculpt it into a unique design that is ideal for any floral or craft project. FloraCraft FōM is available in white and green, and in a varying collection of shapes and sizes, making it the perfect foundation for any project, both indoor and outdoor—Plus it's made with recycled plastic!

Here is just a sampling of the hundreds of FōM products FloraCraft manufactures every day. For more information on our complete product line contact us at 800-253-0409 or visit www.floracraft.com.

#### Balls & Half Balls



Available in 1" to 12" sizes.

#### **Discs**



Available in 3" to 24" diameter and 1/2" to 3" thick.

#### Blocks/Sheets



Available in 3" to 108" length, 2" to 24" width, and 1/2" to 8" thick.

#### Cones



Available in 4" to 36" sizes.

#### Cubes



Available in 2" to 8" sizes.

#### Eggs



Available in 1" to 6" sizes.

#### Crosses



Available in 6" to 48" sizes.

#### Square & Round Cake Forms



Available in 6" to 18" width and 3" or 4" thick.

#### Wreaths



Available in 3-1/2" to 36" diameter and 3/4" to 3" thick.



#### Extruded Wreaths & Hearts



Available in 8" to 18" sizes.

#### Rods





Available in 24" or 36" lengths and 1" to 6" diameter. (Also available in extruded FōM)

#### Reinforced Shapes



Reinforced with twine, metal banding or paint.

#### Hearts



Available open or closed in 3.5" to 24" sizes.

#### Vase Inserts



3 styles; memorial, container and vase.

#### Specialty Shapes



FloraCraft fabricates hundreds of other FōM shapes and sizes including stars, l