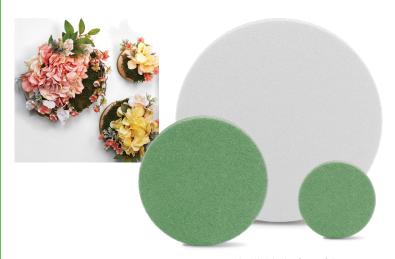

d naturals and floral picks in place
- · Great for poking, picking, cutting, shaping and painting
- Ideal for any event or floral display, large structure or dimensional décor



### A FōM Unlike Any Other®

Cut it, shape it, paint it, and sculpt it into a unique design that is ideal for any floral or craft project. FloraCraft FōM is available in white and green, and in a varying collection of shapes and sizes, making it the perfect foundation for any project, both indoor and outdoor—Plus it's made with recycled plastic!

Here is just a sampling of the hundreds of FōM products FloraCraft manufactures every day. For more information on our complete product line contact us at 800-253-0409 or visit www.floracraft.com.

#### Balls & Half Balls



Available in 1" to 12" sizes.

#### **Discs**



Available in 3" to 24" diameter and 1/2" to 3" thick.

#### Blocks/Sheets



Available in 3" to 108" length, 2" to 24" width, and 1/2" to 8" thick.

#### Cones



Available in 4" to 36" sizes.

#### Cubes



Available in 2" to 8" sizes.

#### Eggs



Available in 1" to 6" sizes.

#### Crosses



Available in 6" to 48" sizes.

#### Square & Round Cake Forms



Available in 6" to 18" width and 3" or 4" thick.

#### Wreaths



Available in 3-1/2" to 36" diameter and 3/4" to 3" thick.



#### Extruded Wreaths & Hearts



Available in 8" to 18" sizes.

#### Rods





Available in 24" or 36" lengths and 1" to 6" diameter. (Also available in extruded FōM)

#### Reinforced Shapes



Reinforced with twine, metal banding or paint.

#### Hearts



Available open or closed in 3.5" to 24" sizes.

###