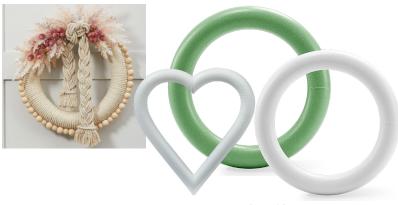

#### Extruded Wreaths & Hearts

Available in 8" to 18" sizes.

#### Hearts

Available open or closed in 3.5" to 24" sizes.