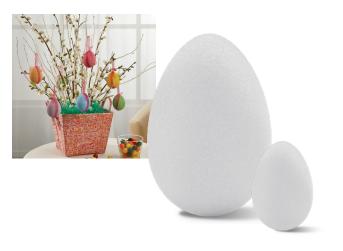

nto a unique design that is ideal for any floral or craft project. FloraCraft FōM is available in white and green, and in a varying collection of shapes and sizes, making it the perfect foundation for any project, both indoor and outdoor—Plus it's made with recycled plastic!

Here is just a sampling of the hundreds of FōM products FloraCraft manufactures every day. For more information on our complete product line contact us at 800-253-0409 or visit www.floracraft.com.

#### Balls & Half Balls



Available in 1" to 12" sizes.

#### **Discs**



Available in 3" to 24" diameter and 1/2" to 3" thick.

#### Blocks/Sheets



Available in 3" to 108" length, 2" to 24" width, and 1/2" to 8" thick.

#### Cones



Available in 4" to 36" sizes.

#### Cubes



Available in 2" to 8" sizes.

#### Eggs



Available in 1" to 6" sizes.

#### Crosses



Available in 6" to 48" sizes.

#### Square & Round Cake Forms



Available in 6" to 18" width and 3" or 4" thick.

#### Wreaths



Available in 3-1/2" to 36" diameter and 3/4" to 3" thick.



#### Extruded Wreaths & Hearts



Available in 8" to 18" sizes.

#### Rods





Available in 24" or 36" lengths and 1" to 6" diameter. (Also available in extruded FōM)

#### Reinforced Shapes



Reinforced with twine, metal banding or paint.

#### Hearts



Available open or closed in 3.5" to 24" sizes.

#### Vase Inserts



3 styles; memorial, container and vase.

#### Specialty Shapes



FloraCraft fabricates hundreds of other FōM shapes and sizes including stars, letters, numbers, emblems, and traditional commemorative shapes.



Scan for more informa