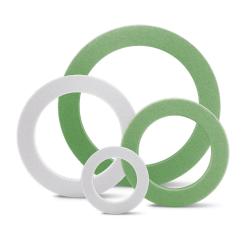

perfect foundation for any project, both indoor and outdoor—Plus it's made with recycled plastic!

Here is just a sampling of the hundreds of FōM products FloraCraft manufactures every day. For more information on our complete product line contact us at 800-253-0409 or visit www.floracraft.com.

#### Balls & Half Balls



Available in 1" to 12" sizes.

#### **Discs**



Available in 3" to 24" diameter and 1/2" to 3" thick.

#### Blocks/Sheets



Available in 3" to 108" length, 2" to 24" width, and 1/2" to 8" thick.

#### Cones



Available in 4" to 36" sizes.

#### Cubes



Available in 2" to 8" sizes.

#### Eggs



Available in 1" to 6" sizes.

#### Crosses



Available in 6" to 48" sizes.

#### Square & Round Cake Forms



Available in 6" to 18" width and 3" or 4" thick.

#### Wreaths



Available in 3-1/2" to 36" diameter and 3/4" to 3" thick.



#### Extruded Wreaths & Hearts



Available in 8" to 18" sizes.

#### Rods





Available in 24" or 36" lengths and 1" to 6" diameter. (Also available in extruded FōM)

#### Reinforced Shapes



Reinforced with twine, metal banding or paint.

#### Hearts



Available open or closed in 3.5" to 24" sizes.

#### Vase Inserts



3 styles; memorial, container and vase.

#### Specialty Shapes



FloraCraft fabricates hundreds of other FōM shapes and sizes including stars, letters, numbers, emblems, and traditional commemorative shapes.



Scan for more information on our complete product line and for additional floral design project ideas.

© 2024 FloraCraft Corporation