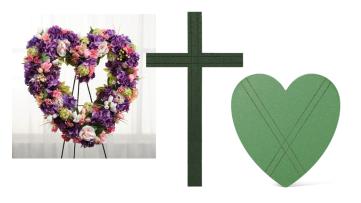

#### Crosses

Available in 6" to 48" sizes.

#### Hearts

Available open or closed in 3.5" to 24" sizes.