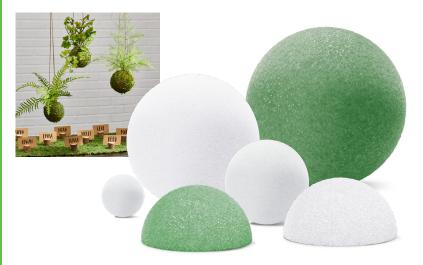

great for holding silk flower stems, heavy-stemmed naturals and floral picks in place
- · Great for poking, picking, cutting, shaping and painting
- Ideal for any event or floral display, large structure or dimensional décor



### A FōM Unlike Any Other®

Cut it, shape it, paint it, and sculpt it into a unique design that is ideal for any floral or craft project. FloraCraft FōM is available in white and green, and in a varying collection of shapes and sizes, making it the perfect foundation for any project, both indoor and outdoor—Plus it's made with recycled plastic!

Here is just a sampling of the hundreds of FōM products FloraCraft manufactures every day. For more information on our complete product line contact us at 800-253-0409 or visit www.floracraft.com.

#### Balls & Half Balls



Available in 1" to 12" sizes.

#### **Discs**



Available in 3" to 24" diameter and 1/2" to 3" thick.

#### Blocks/Sheets



Available in 3" to 108" length, 2" to 24" width, and 1/2" to 8" thick.

#### Cones



Available in 4" to 36" sizes.

#### Cubes



Available in 2" to 8" sizes.

#### Eggs



Available in 1" to 6" sizes.

#### Crosses



Available in 6" to 48" sizes.

#### Square & Round Cake Forms



Available in 6" to 18" width and 3" or 4" thick.

#### Wreaths



Available in 3-1/2" to 36" diameter and 3/4" to 3" thick.



#### Extruded Wreaths & Hearts



Available in 8" to 18" sizes.

#### Rods





Available in 24" or 36" lengths and 1" to 6" diameter. (Also available in extruded FōM)

#### Reinforced Shapes



Reinforced with twine, metal banding or paint.

#### Hearts



Av