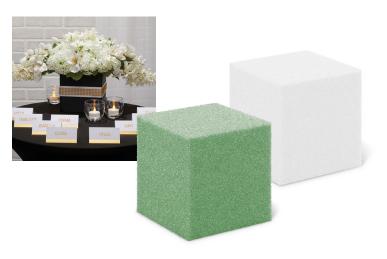

Cut it, shape it, paint it, and sculpt it into a unique design that is ideal for any floral or craft project. FloraCraft FōM is available in white and green, and in a varying collection of shapes and sizes, making it the perfect foundation for any project, both indoor and outdoor—Plus it's made with recycled plastic!

Here is just a sampling of the hundreds of FōM products FloraCraft manufactures every day. For more information on our complete product line contact us at 800-253-0409 or visit www.floracraft.com.

#### Balls & Half Balls



Available in 1" to 12" sizes.

#### **Discs**



Available in 3" to 24" diameter and 1/2" to 3" thick.

#### Blocks/Sheets



Available in 3" to 108" length, 2" to 24" width, and 1/2" to 8" thick.

#### Cones



Available in 4" to 36" sizes.

#### Cubes



Available in 2" to 8" sizes.

#### Eggs



Available in 1" to 6" sizes.

#### Crosses



Available in 6" to 48" sizes.

#### Square & Round Cake Forms



Available in 6" to 18" width and 3" or 4" thick.

#### Wreaths



Available in 3-1/2" to 36" diameter and 3/4" to 3" thick.



#### Extruded Wreaths & Hearts



Available in 8" to 18" sizes.

#### Rods





Available in 24" or 36" lengths and 1" to 6" diameter. (Also available in extruded FōM)

#### Reinforced Shapes



Reinforced with twine, metal banding or paint.

#### Hearts



Available open or closed in 3.5" to 24" sizes.

#### Vase Inserts



3 styles; memorial, container and vase.

#### Specialty Shapes



FloraCraft fabricates hundreds of other FōM shapes and sizes including stars, letters, numbers, emblems, and traditional com