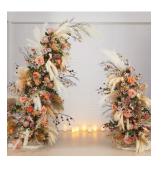

#### A FoM Unlike Any Other®

- Open-cell structure that is lightweight and great for holding silk flower stems, heavy-stemmed naturals and floral picks in place
- · Great for poking, picking, cutting, shaping and painting
- Ideal for any event or floral display, large structure or dimensional décor

### A FōM Unlike Any Other®

Cut it, shape it, paint it, and sculpt it into a unique design that is ideal for any floral or craft project. FloraCraft FōM is available in white and green, and in a varying collection of shapes and sizes, making it the perfect foundation for any project, both indoor and outdoor—Plus it's made with recycled plastic!