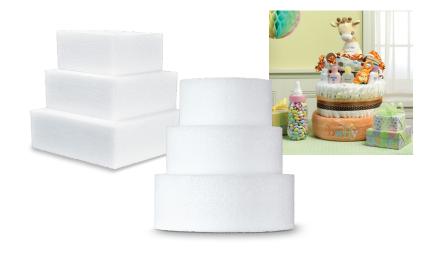

#### Square & Round Cake Forms

Available in 6" to 18" width and 3" or 4" thick.