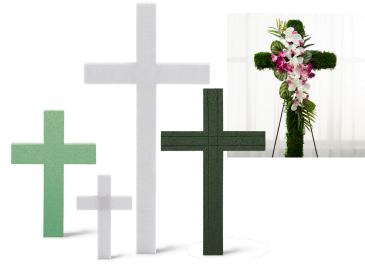

al or craft project. FloraCraft FōM is available in white and green, and in a varying collection of shapes and sizes, making it the perfect foundation for any project, both indoor and outdoor—Plus it's made with recycled plastic!

Here is just a sampling of the hundreds of FōM products FloraCraft manufactures every day. For more information on our complete product line contact us at 800-253-0409 or visit www.floracraft.com.

#### Balls & Half Balls



Available in 1" to 12" sizes.

#### **Discs**



Available in 3" to 24" diameter and 1/2" to 3" thick.

#### Blocks/Sheets



Available in 3" to 108" length, 2" to 24" width, and 1/2" to 8" thick.

#### Cones



Available in 4" to 36" sizes.

#### Cubes



Available in 2" to 8" sizes.

#### Eggs



Available in 1" to 6" sizes.

#### Crosses



Available in 6" to 48" sizes.

#### Square & Round Cake Forms



Available in 6" to 18" width and 3" or 4" thick.

#### Wreaths



Available in 3-1/2" to 36" diameter and 3/4" to 3" thick.



#### Extruded Wreaths & Hearts



Available in 8" to 18" sizes.

#### Rods





Available in 24" or 36" lengths and 1" to 6" diameter. (Also available in extruded FōM)

#### Reinforced Shapes



Reinforced with twine, metal banding or paint.

#### Hearts



Available open or closed in 3.5" to 24" sizes.

#### Vase Inserts



3 styles; memorial, container and vase.

#### Specialty Shapes



FloraCraft fabricates hundreds of other FōM shapes and sizes including stars, letters, numbers, emblems, and traditional commemorative shapes.



Scan for more information on our complete product line and for addi