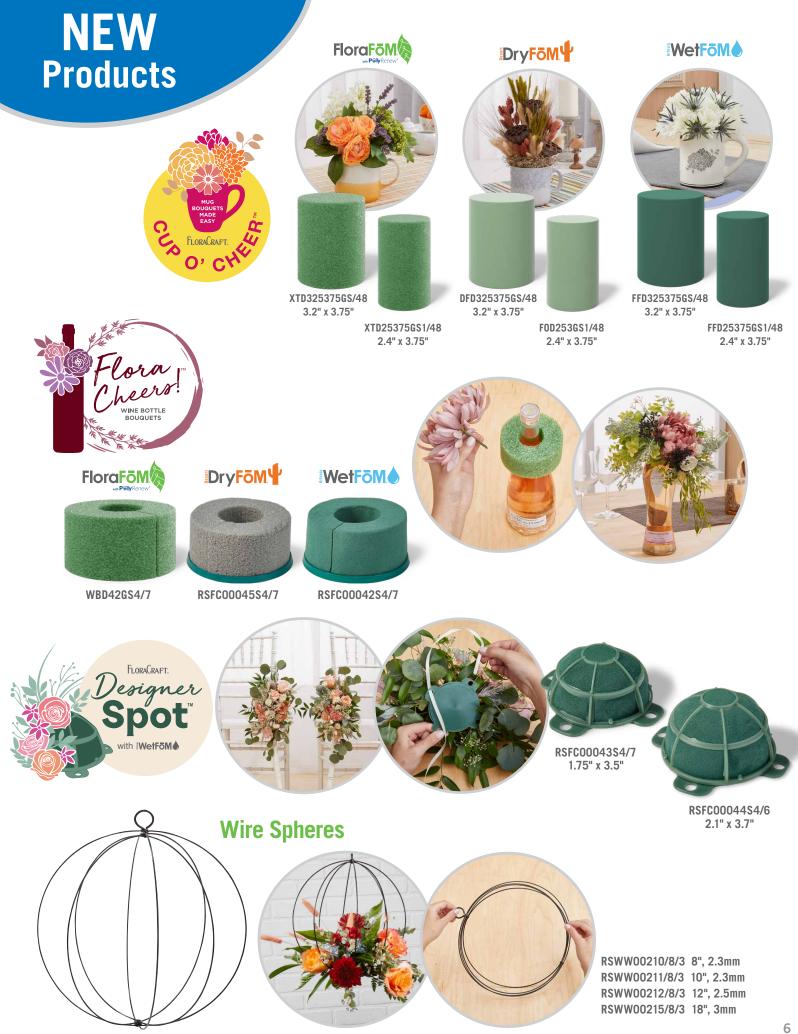

FoM<sup>®</sup> with PolyRenew<sup>®</sup> is versatile, lightweight and holds up to picking, painting, cutting and creating! Cut it, shape it, paint it, and sculpt it into a unique design that is ideal for any floral or craft project. FloraCraft FoM is available in white and green, and a varying collection of shapes and sizes, making it the perfect foundation for any project, both indoors and out.

# 

Desert DryFōM<sup>®</sup> is perfect for use with delicate dried, preserved or silk stems. It's lightweight and easy to work with for precise stem positioning that holds stems in place. Desert DryFōM is available in green and brown in standard bricks and a variety of shapes and sizes.

## WetFoM.

Artesia WetFōM<sup>®</sup> is easy to work with – it soaks up water quickly, grips stems securely in place, and can be easily mounted to suit any floral installation project.