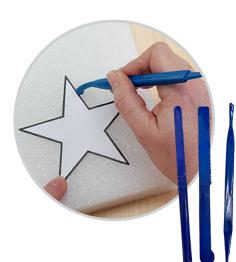

FoM<sup>®</sup> with PolyRenew<sup>®</sup> is versatile, lightweight and holds up to picking, painting, cutting and creating! Cut it, shape it, paint it, and sculpt it into a unique design that is ideal for any floral or craft project. FloraCraft FoM is available in white and green, and a varying collection of shapes and sizes, making it the perfect foundation for any project, both indoors and out.

#### Smooth Fom

SmoothFōM<sup>®</sup>'s dense, lightweight and smooth structure is great for painting or coating with a broad range of products to create virtually any color or texture.

Easy to Paint

Fresh Flower