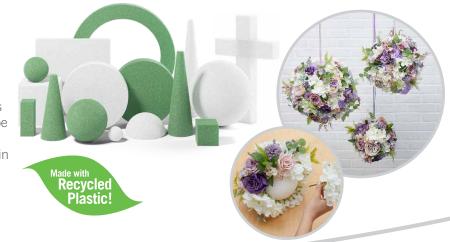

FoM<sup>®</sup> with PolyRenew<sup>®</sup> is versatile, lightweight and holds up to picking, painting, cutting and creating! Cut it, shape it, paint it, and sculpt it into a unique design that is ideal for any floral or craft project. FloraCraft FoM is available in white and green, and a varying collection of shapes and sizes, making it the perfect foundation for any project, both indoors and out.

#### Plus it's MADE WITH RECYCLED PLASTIC!