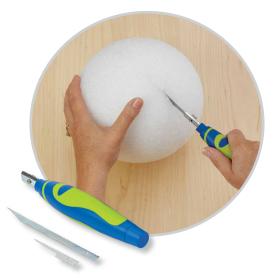

FoM<sup>®</sup> with PolyRenew<sup>®</sup> is versatile, lightweight and holds up to picking, painting, cutting and creating! Cut it, shape it, paint it, and sculpt it into a unique design that is ideal for any floral or craft project. FloraCraft FoM is available in white and green, and a varying collection of shapes and sizes, making it the perfect foundation for any project, both indoors and out.

#### Smooth Fom

SmoothFōM<sup>®</sup>'s dense, lightweight and smooth structure is great for painting or coating with a broad range of products to create virtually any color or texture.

Easy to Paint

Fresh Flower