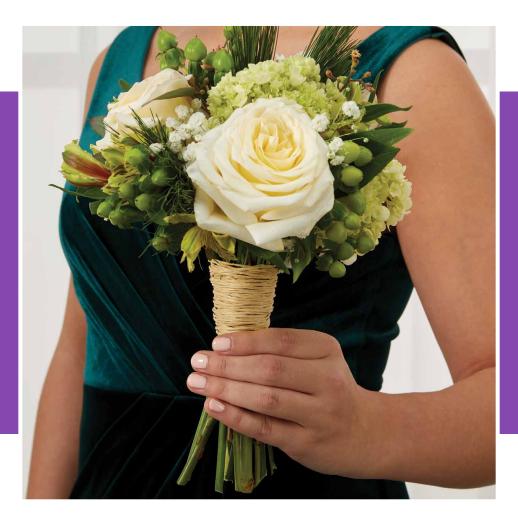

## Secure everything Beautifully in Place

Available in dark green, dark brown and natural.

## **BINDING WIRE**

- Decorative, paper-covered wire adds a natural accent to floral designs
- Easily cut to any length with scissors or wire cutters
- Use to tie floral stems together, strengthen and reinforce delicate stems, or attach stems to wreath forms, floral crowns and garlands

Professional quality, paper-covered floral binding wire allows beginner and seasoned florists to create secure floral designs for events and décor. Flexible, durable wire is used to tie floral stems together for bouquets and arrangements, strengthen and reinforce delicate or weak stems, and securely attach stems to wreath forms, floral crowns or garlands.