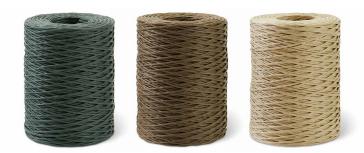

## Secure everything Beautifully in Place

Available in dark green, dark brown and natural.

## Binding Wire

| ITEM NO.     | CASE<br>PACK | DESCRIPTION                             |
|--------------|--------------|-----------------------------------------|
| RSFW00125/12 | 12           | 673' Binding Wire 26 Gauge - Dark Green |
| RSFW00126/12 | 12           | 673' Binding Wire 26 Gauge - Dark Brown |
| RSFW00127/12 | 12           | 673' Binding Wire 26 Gauge - Natural    |