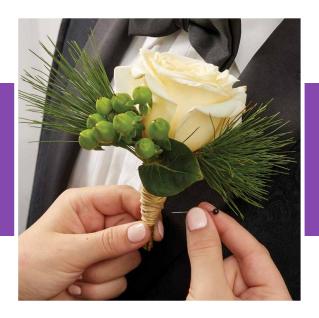

## **BINDING WIRE**

- Decorative, paper-covered wire adds a natural accent to floral designs
- Easily cut to any length with scissors or wire cutters
- Use to tie floral stems together, strengthen and reinforce delicate stems, or attach stems to wreath forms, floral crowns and garlands

Professional quality, paper-covered floral binding wire allows beginner and seasoned florists to create secure floral designs for events and décor. Flexible, durable wire is used to tie floral stems together for bouquets and arrangements, strengthen and reinforce delicate or weak stems, and securely attach stems to wreath forms, floral crowns or garlands.