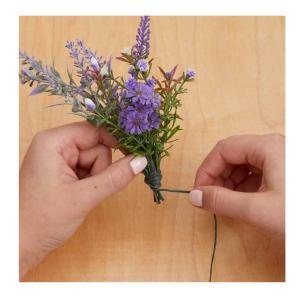

## **BINDING WIRE**

- Decorative, paper-covered wire adds a natural accent to floral designs
- Easily cut to any length with scissors or wire cutters
- Use to tie floral stems together, strengthen and reinforce delicate stems, or attach stems to wreath forms, floral crowns and garlands

Professional quality, paper-covered floral binding wire allows beginner and seasoned florists to create secure floral designs for events and décor. Flexible, durable wire is used to tie floral stems together for bouquets and arrangements, strengthen and reinforce delicate or weak stems, and securely attach stems to wreath forms, floral crowns or garlands.