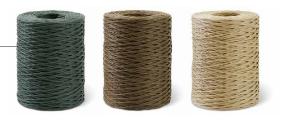

## Secure everything Beautifully in Place

Available in dark green, dark brown and natural.

## Binding Wire

| ITEM NO.     | CASE<br>PACK | DESCRIPTION                             |
|--------------|--------------|-----------------------------------------|
| RSFW00125/12 | 12           | 673' Binding Wire 26 Gauge - Dark Green |
| RSFW00126/12 | 12           | 673' Binding Wire 26 Gauge - Dark Brown |
| RSFW00127/12 | 12           | 673' Binding Wire 26 Gauge - Natural    |