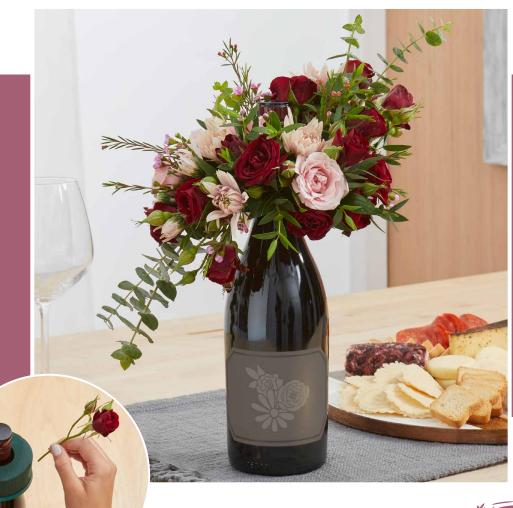

# Turn a $Bottle_{Bouquet}$ into a Bouquet

Available in three FoM options.

Add a FloraCheers™ bouquet to a standard wine bottle to make an unforgettable gift!

# Easy to make.

Inspired by a viral social media trend but much easier to execute! The FloraCheers! is designed to fit snuggly on the neck of a wine bottle or the top cage of a champagne bottle. It fits other narrow neck bottles too, creating the perfect gift!