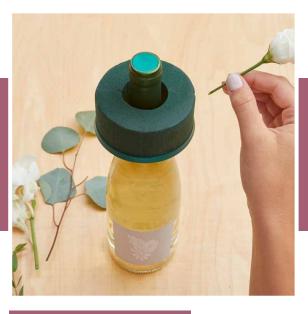

# Turn a $Bottle_{Bouquet}$ into a Bouquet

Available in three FoM options.

Add a FloraCheers™ bouquet to a standard wine bottle to make an unforgettable gift!

# Easy to make.

Inspired by a viral social media trend but much easier to execute! The FloraCheers! is designed to fit snuggly on the neck of a wine bottle or the top cage of a champagne bottle. It fits other narrow neck bottles too, creating the perfect gift!

## FloraFoM For use with permanent flowers.

The slit in FloraFoM and Desert DryFoM options allows you to easily add a card!