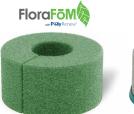

## FloraFoM For use with permanent flowers.

The slit in FloraFoM and Desert DryFoM options allows you to easily add a card!