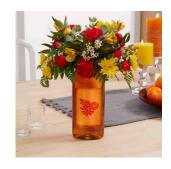

# Turn a $Bottle_{Bouquet}$ into a Bouquet

Available in three FoM options.

Add a FloraCheers™ bouquet to a standard wine bottle to make an unforgettable gift!

# Easy to make.

Inspired by a viral social media trend but much easier to execute! The FloraCheers! is designed to fit snuggly on the neck of a wine bottle or the top cage of a champagne bottle. It fits other narrow neck bottles too, creating the perfect gift!