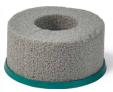

# DryFoM For use with dried flowers.

Remove arrangement and display as a centerpiece while you toast. Cheers!

FloraCheers!<sup>™</sup> also fit on champagne and liquor bottles!

**CUSTOMER LOGO HERE** 

**CUSTOMER CONTACT INFO HERE** 