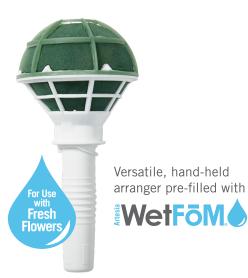

## Gala<sup>®</sup> Bouquet Holder

RSFA00094S6/6 6 3.25 x 6.9" Gala Bouquet Holder w/ Artesia WetFoM, 6 pc

## 2-in-1 Versatile Arranger

- **Generous design ports** Create dynamic designs with 360 degrees of design area.
- Two head positions The tilt-able head allows for traditional or cascading bouquet designs.
- **Easy-grip handle** Handle keeps even large bouquet designs well-balanced.