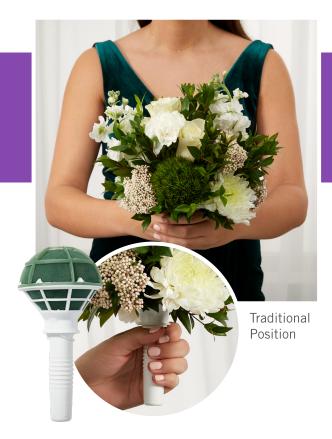

## FLORACRAFT. A great design to Have and to Hold -

Gada Bouquet Holder®

- Tilt-able head allows for traditional or cascading bouquet designs
- Large Design Ports for dynamic designs
- Easy grip handle

## 2-in-1 Versatile Arranger

- **Generous design ports** Create dynamic designs with 360 degrees of design area.
- Two head positions The tilt-able head allows for traditional or cascading bouquet designs.
- **Easy-grip handle** Handle keeps even large bouquet designs well-balanced.