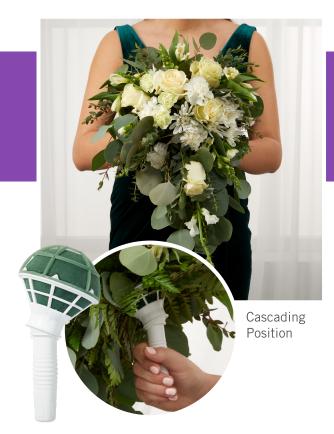

## FLORACRAFT. A great design to Have and to Hold -

Gada Bouquet Holder®

- Tilt-able head allows for traditional or cascading bouquet designs
- Large Design Ports for dynamic designs
- Easy grip handle

## 2-in-1 Versatile Arranger

- **Generous design ports** Create dynamic designs with 360 degrees of design area.
- Two head positions The tilt-able head allows for traditional or cascading bouquet designs.
- **Easy-grip handle** Handle keeps even large bouquet designs well-balanced.