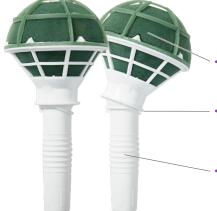

## 2-in-1 Versatile Arranger

- **Generous design ports** Create dynamic designs with 360 degrees of design area.
- Two head positions The tilt-able head allows for traditional or cascading bouquet designs.
- **Easy-grip handle** Handle keeps even large bouquet designs well-balanced.