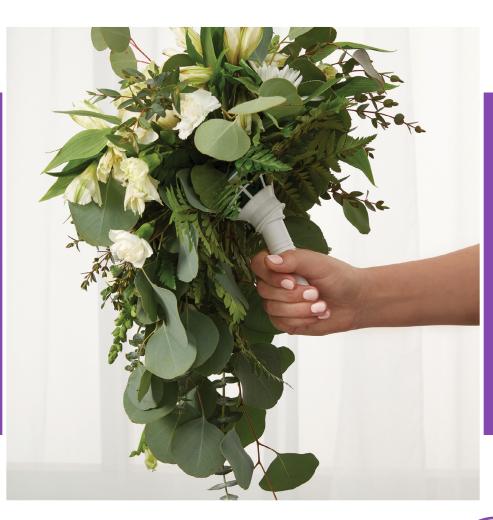

## FLORACRAFT. A great design to Have and to Hold -

Gada Bouquet Holder®

- Tilt-able head allows for traditional or cascading bouquet designs
- Large Design Ports for dynamic designs
- Easy grip handle

## 2-in-1 Versatile Arranger

- **Generous design ports** Create dynamic designs with 360 degrees of design area.
- Two head positions The tilt-able head allows for traditional or cascading bouquet designs.
- **Easy-grip handle** Handle keeps even large bouquet designs well-balanced.