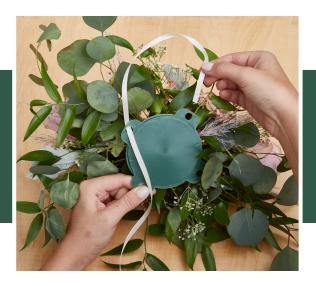

Eyelet tabs make it easy to attach to chairs or other event décor.

Large design ports allow for stunning floral displays.

Easily snaps onto a wire Fold-A-Sphere®!

Scan for more information and additional floral design project ideas.