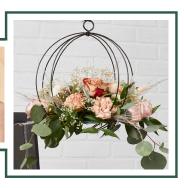

Eyelet tabs make it easy to attach to chairs or other event décor.

Large design ports allow for stunning floral displays.

Easily snaps onto a wire Fold-A-Sphere®!

Scan for more information and additional floral design project ideas.