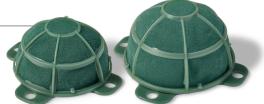

- Large design ports
- Eyelet tabs for easy attachment and hanging
- Attach to message boards, chair backs, and church pews or accent a tablescape!

Available in two sizes: Mini: 1.75" x 3.5" Midi: 2.1" x 3.7"

Add a "spot" of fresh flowers to your next event display. Designer Spot is a sturdy, plastic cage for unlimited applications and comes filled with Artesia WetFōM<sup>®</sup>.

## Designer Spot<sup>™</sup>

| ITEM NO.      | CASE<br>PACK | DESCRIPTION                                              |
|---------------|--------------|----------------------------------------------------------|
| RSFC00043S4/7 | 7            | Designer Spot w/ Artesia WetFoM 1.75" x 3.5" - Mini, 4pc |
| RSFC00044S4/6 | 6            | Designer Spot w/ Artesia WetFōM 2.1" x 3.7" - Midi, 4pc  |