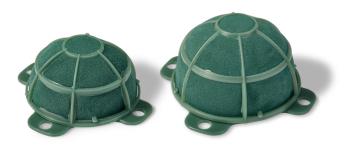

- Large design ports
- Eyelet tabs for easy attachment and hanging
- Attach to message boards, chair backs, and church pews or accent a tablescape!

Available in two sizes: Mini: 1.75" x 3.5" Midi: 2.1" x 3.7"

Add a "spot" of fresh flowers to your next event display. Designer Spot is a sturdy, plastic cage for unlimited applications and comes filled with Artesia WetFōM<sup>®</sup>.

## Designer Spot<sup>™</sup>

| ITEM NO.      | CASE<br>PACK | DESCRIPTION                                              |
|---------------|--------------|----------------------------------------------------------|
| RSFC00043S4/7 | 7            | Designer Spot w/ Artesia WetFoM 1.75" x 3.5" - Mini, 4pc |
| RSFC00044S4/6 | 6            | Designer Spot w/ Artesia WetFōM 2.1" x 3.7" - Midi, 4pc  |