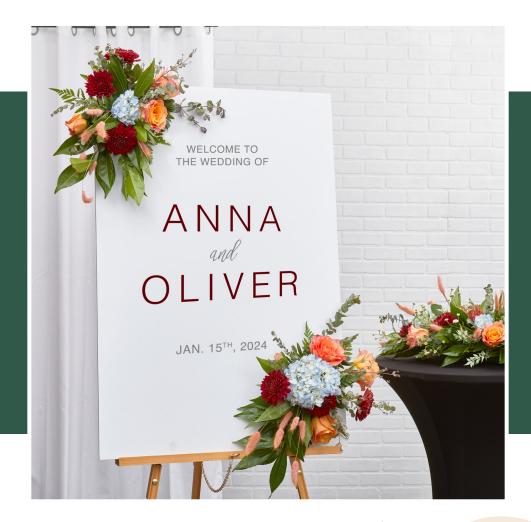

Add a "spot" of fresh flowers to your next event display. Designer Spot is a sturdy, plastic cage for unlimited applications and comes filled with Artesia WetFōM<sup>®</sup>.

Eyelet tabs make it easy to attach to chairs or other event décor.

Large design ports allow for stunning floral displays.

Easily snaps onto a wire Fold-A-Sphere®!

Scan for more information and additional floral design project ideas.