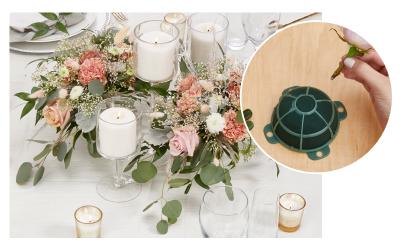

Add a "spot" of fresh flowers to your next event display. Designer Spot is a sturdy, plastic cage for unlimited applications and comes filled with Artesia WetFōM<sup>®</sup>.

## Designer Spot<sup>™</sup>

| ITEM NO.      | CASE<br>PACK | DESCRIPTION                                              |
|---------------|--------------|----------------------------------------------------------|
| RSFC00043S4/7 | 7            | Designer Spot w/ Artesia WetFoM 1.75" x 3.5" - Mini, 4pc |
| RSFC00044S4/6 | 6            | Designer Spot w/ Artesia WetFōM 2.1" x 3.7" - Midi, 4pc  |