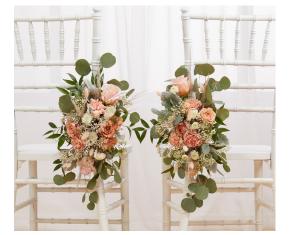

- Large design ports
- Eyelet tabs for easy attachment and hanging
- Attach to message boards, chair backs, and church pews or accent a tablescape!

Available in two sizes: Mini: 1.75" x 3.5" Midi: 2.1" x 3.7"

Eyelet tabs make it easy to attach to chairs or other event décor.

Large design ports allow for stunning floral displays.

Easily snaps onto a wire Fold-A-Sphere®!

Scan for more information and additional floral design project ideas.